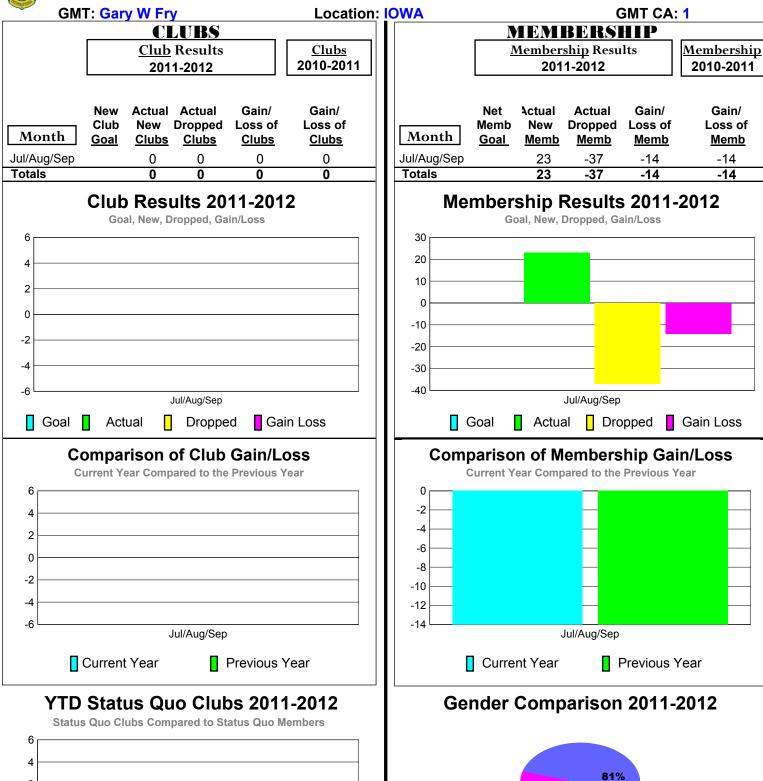

### 2011-2012 GMT Reports for District (or Undistricted) District 5M 4

Jul/Aug/Sep

Female

Male

-6

Status Quo Clubs

Jul/Aug/Sep

Total Status Quo Members