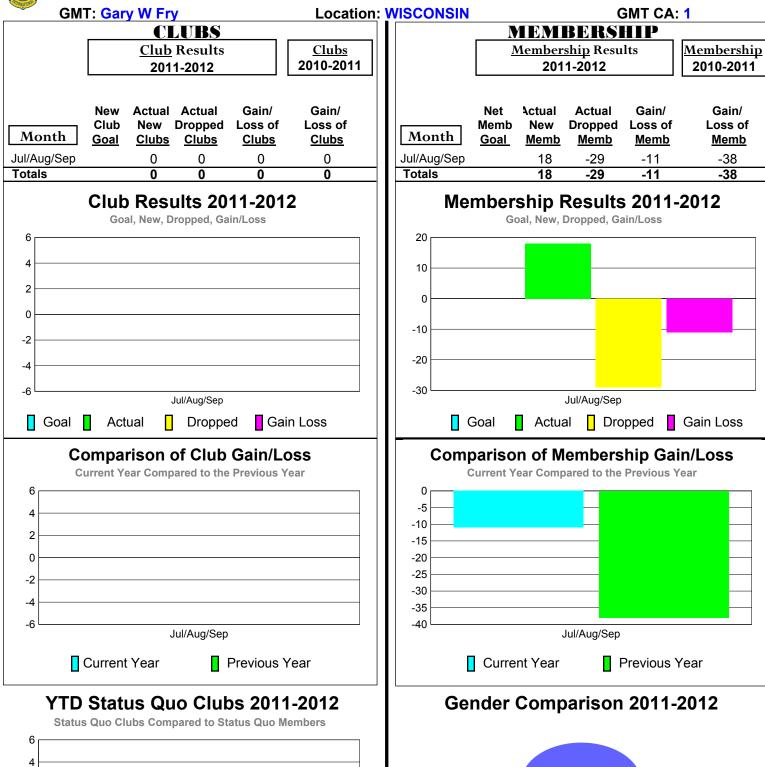

### 2011-2012 GMT Reports for District (or Undistricted) District 5M 4

Jul/Aug/Sep

Female

Male

-6

Status Quo Clubs

Jul/Aug/Sep

Total Status Quo Members