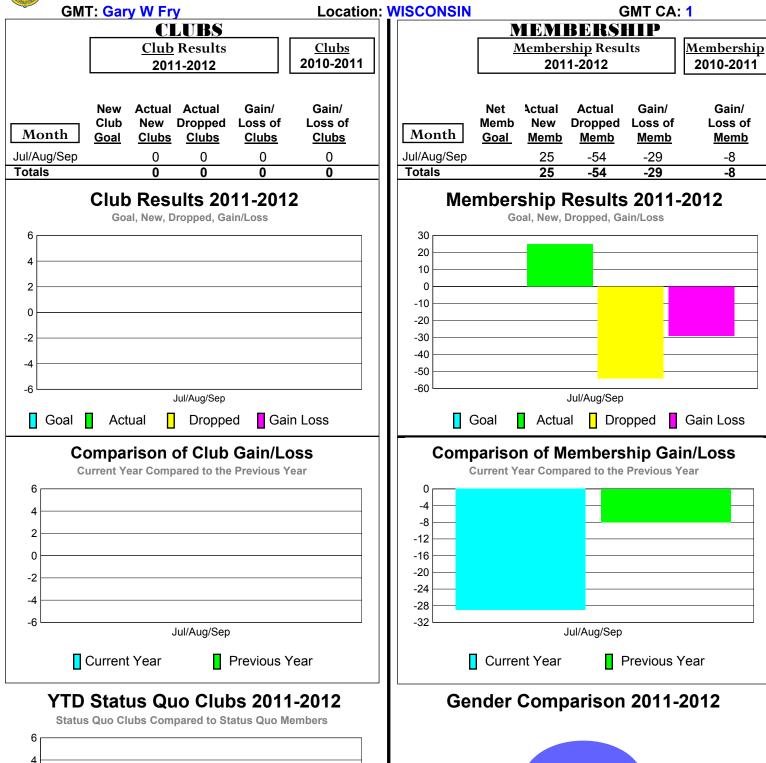

### 2011-2012 GMT Reports for District (or Undistricted) District 27 E1

Jul/Aug/Sep

Female

Male