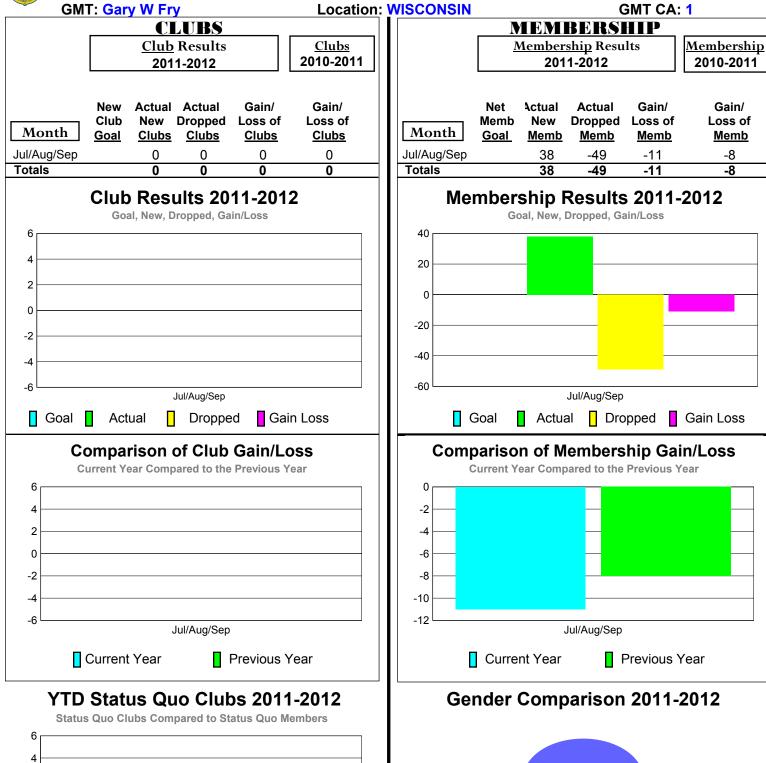

### 2011-2012 GMT Reports for District (or Undistricted) District 5 NW

27%

Male

Jul/Aug/Sep

0 -2

-6

Status Quo Clubs

Jul/Aug/Sep