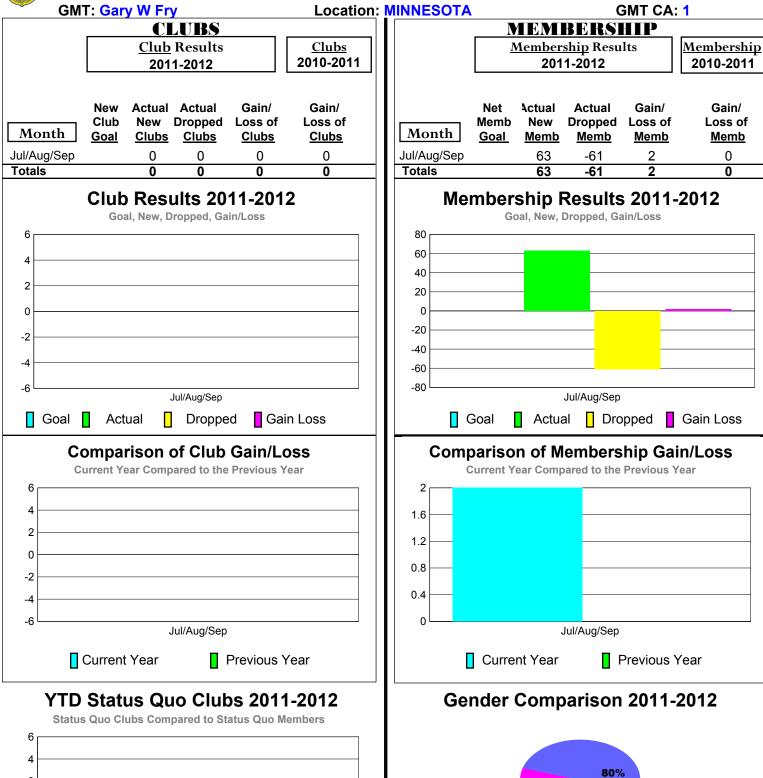

### 2011-2012 GMT Reports for District (or Undistricted) District 5M 4

Jul/Aug/Sep

Female

Male

-6

Status Quo Clubs

Jul/Aug/Sep

Total Status Quo Members

### 2011-2012 GMT Reports for District (or Undistricted) District 5M 5

Jul/Aug/Sep

Female

Male

0 -2

-6

Status Quo Clubs

Jul/Aug/Sep