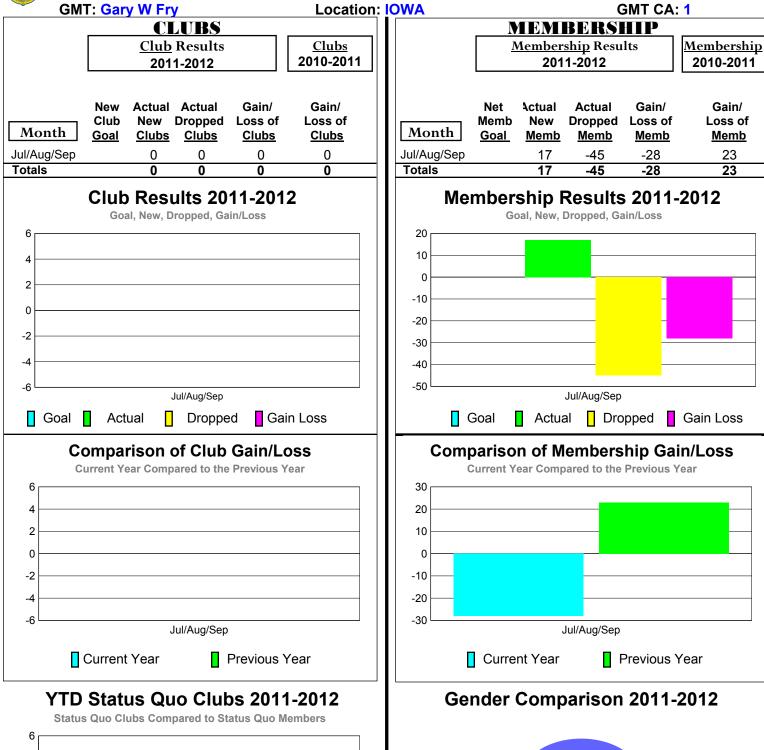

### 2011-2012 GMT Reports for District (or Undistricted) District 5M 7

20%

Male

Jul/Aug/Sep

0 -2

-6

Status Quo Clubs

Jul/Aug/Sep