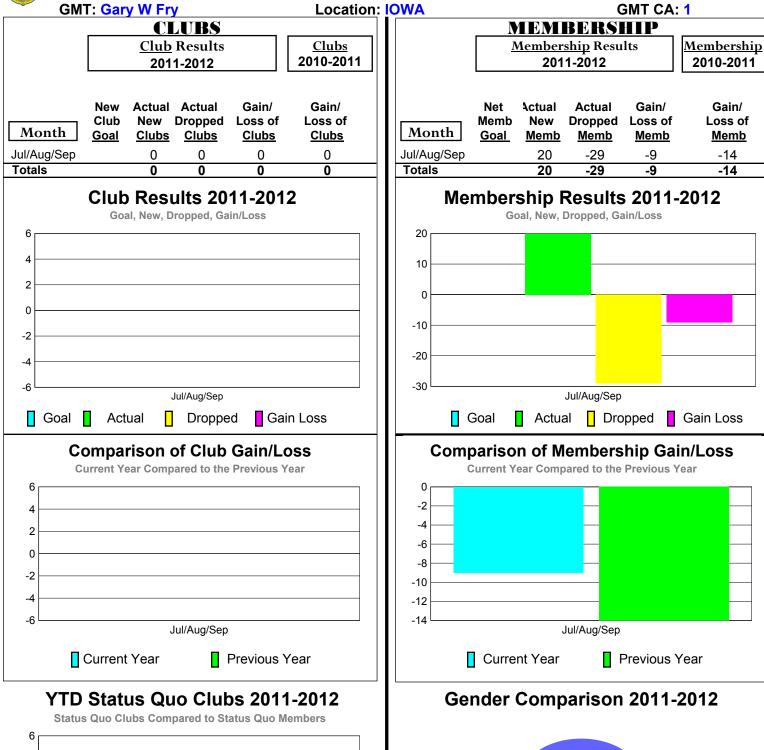

### 2011-2012 GMT Reports for District (or Undistricted) District 5M 4

Jul/Aug/Sep

Female

Male

-6

Status Quo Clubs

Jul/Aug/Sep

Total Status Quo Members