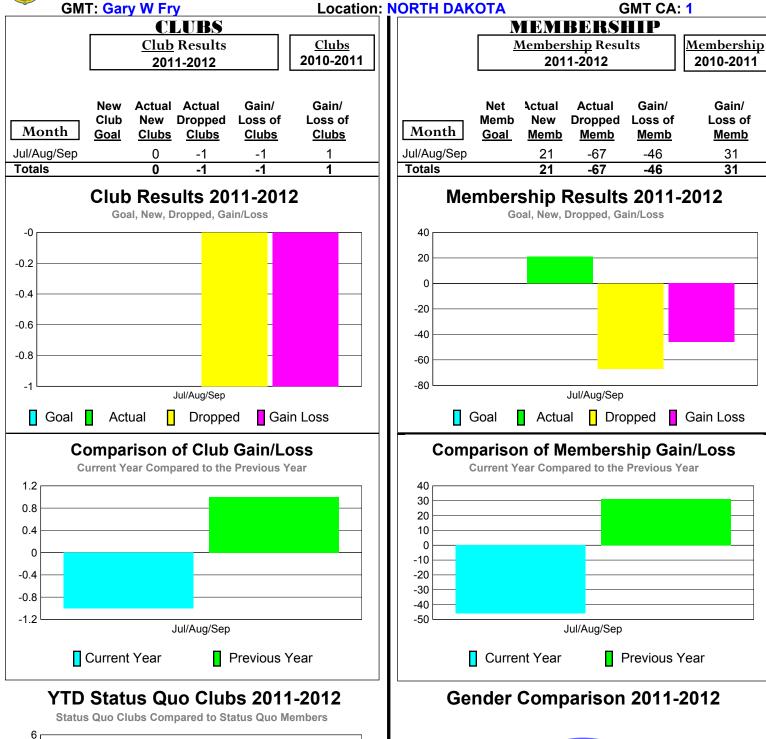

### 2011-2012 GMT Reports for District (or Undistricted) District 5M 4

Jul/Aug/Sep

Female

Male

-6

Status Quo Clubs

Jul/Aug/Sep

Total Status Quo Members