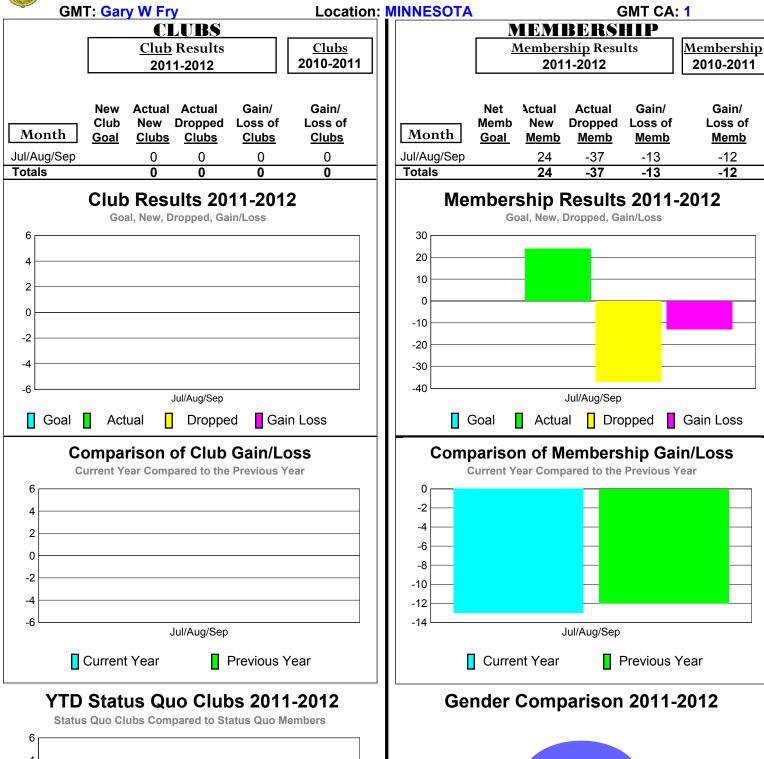

### 2011-2012 GMT Reports for District (or Undistricted) District 5M 4

Jul/Aug/Sep

Female

Male

-6

Status Quo Clubs

Jul/Aug/Sep

Total Status Quo Members