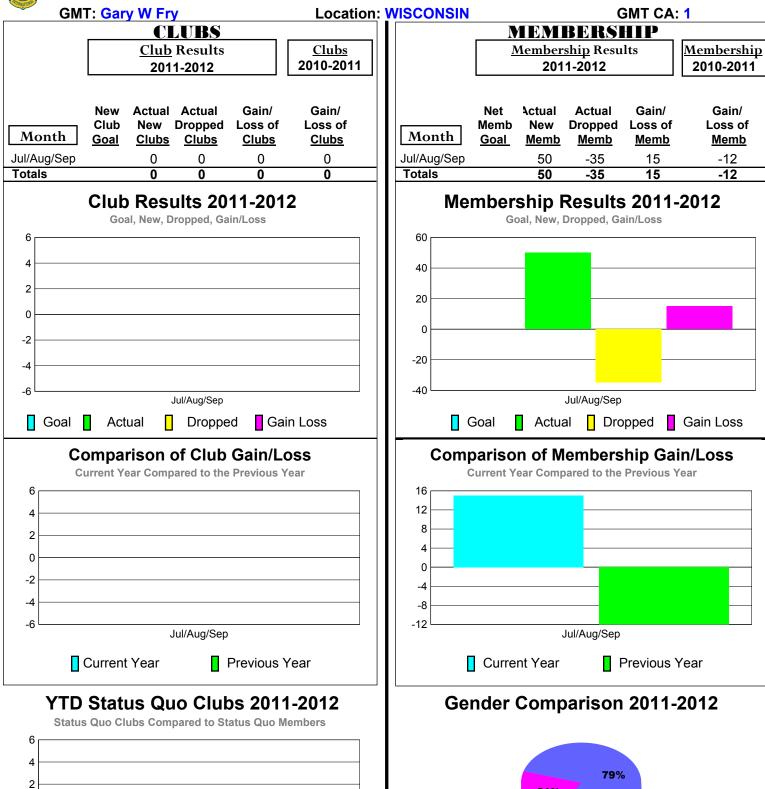

### 2011-2012 GMT Reports for District (or Undistricted) District 27 D2

84%

Female

**16%** 

Male

Jul/Aug/Sep

-6

Status Quo Clubs

Jul/Aug/Sep

Total Status Quo Members