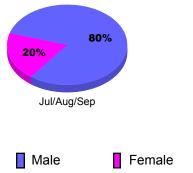

### 2011-2012 GMT Reports for District (or Undistricted) District 5M 5

Jul/Aug/Sep

Female

Male

0 -2

-6

Status Quo Clubs

Jul/Aug/Sep