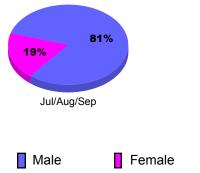

### 2011-2012 GMT Reports for District (or Undistricted) District 27 C2

81%

Female

19%

Male

Jul/Aug/Sep

-6

Status Quo Clubs