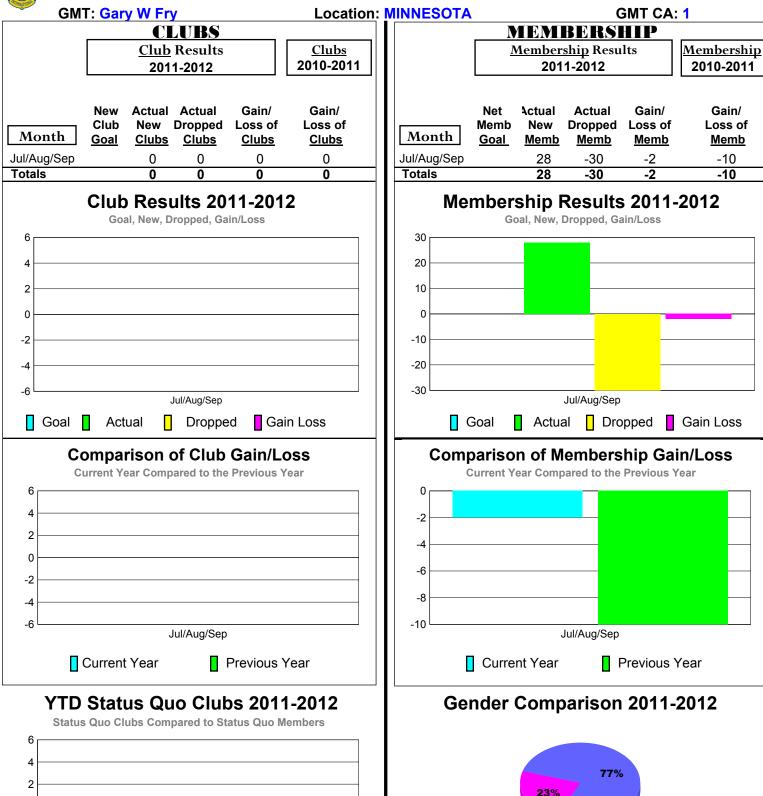

### 2011-2012 GMT Reports for District (or Undistricted) District 5M 5

Jul/Aug/Sep

Female

Male

0 -2

-6

Status Quo Clubs

Jul/Aug/Sep