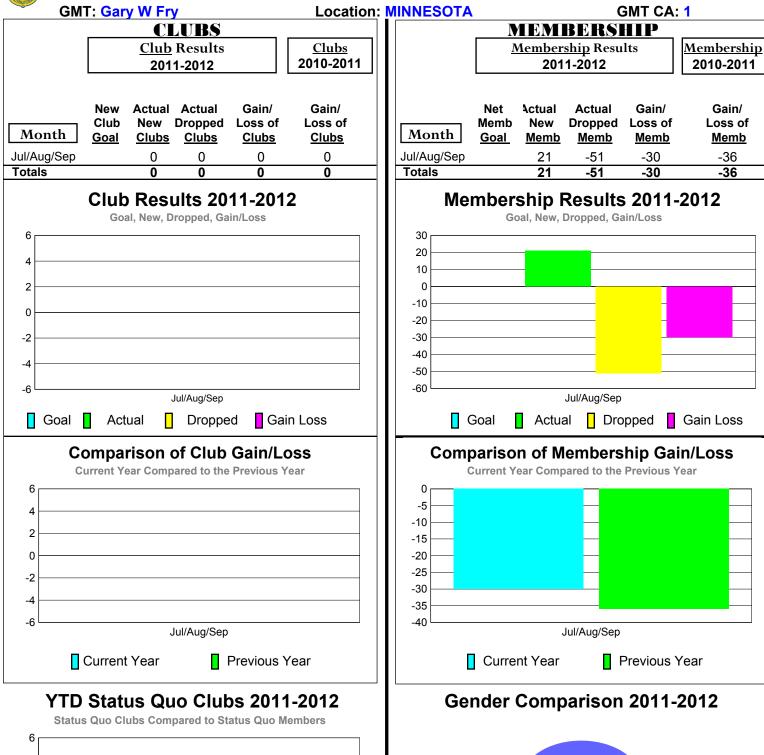

### 2011-2012 GMT Reports for District (or Undistricted) District 5M 5

Jul/Aug/Sep

Female

Male

0 -2

-6

Status Quo Clubs

Jul/Aug/Sep