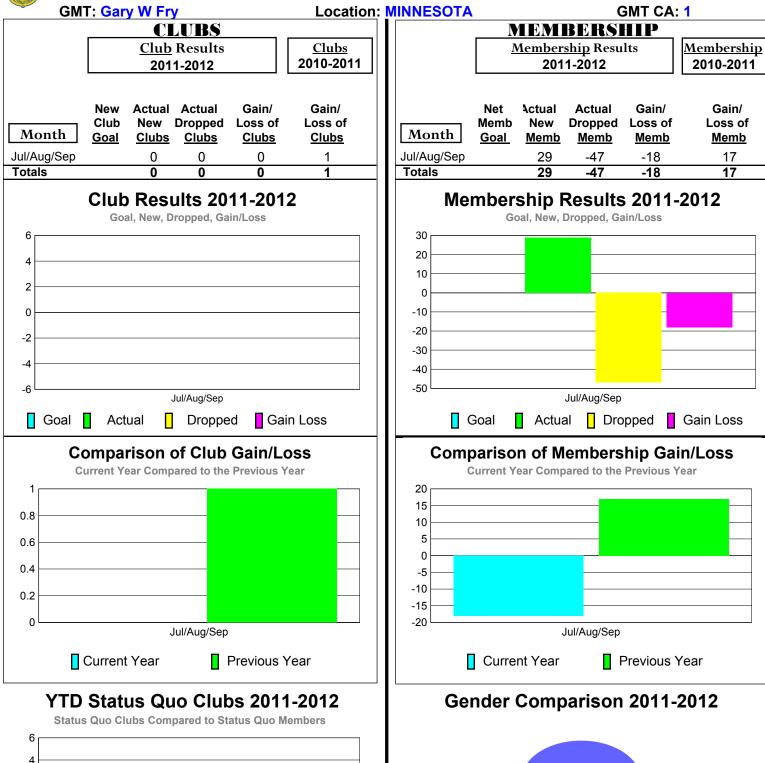

### 2011-2012 GMT Reports for District (or Undistricted) District 5M 7

20%

Male

Jul/Aug/Sep

0 -2

-6

Status Quo Clubs

Jul/Aug/Sep