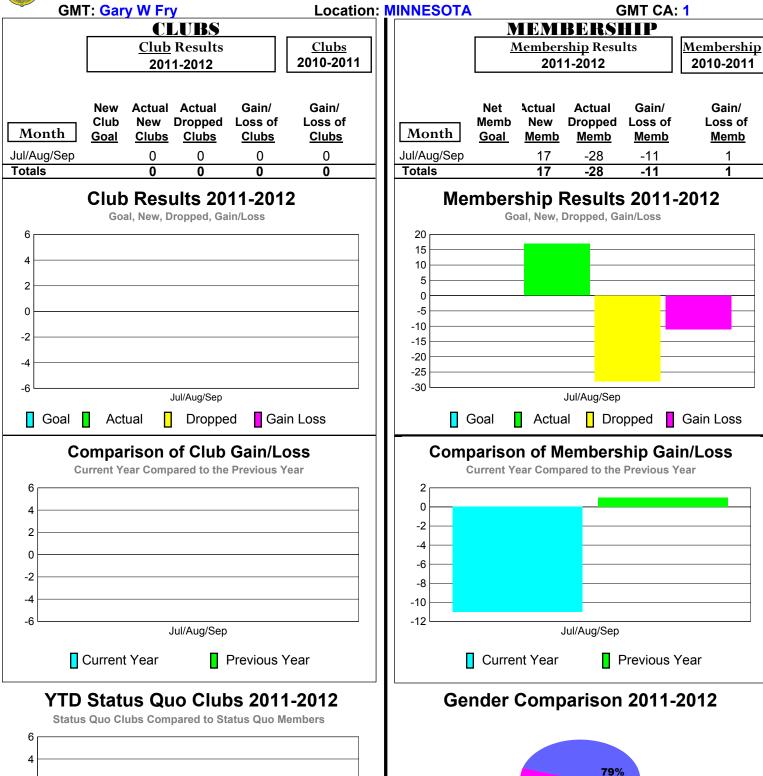

### 2011-2012 GMT Reports for District (or Undistricted) District 5M 4

Jul/Aug/Sep

Female

Male

-6

Status Quo Clubs

Jul/Aug/Sep

Total Status Quo Members