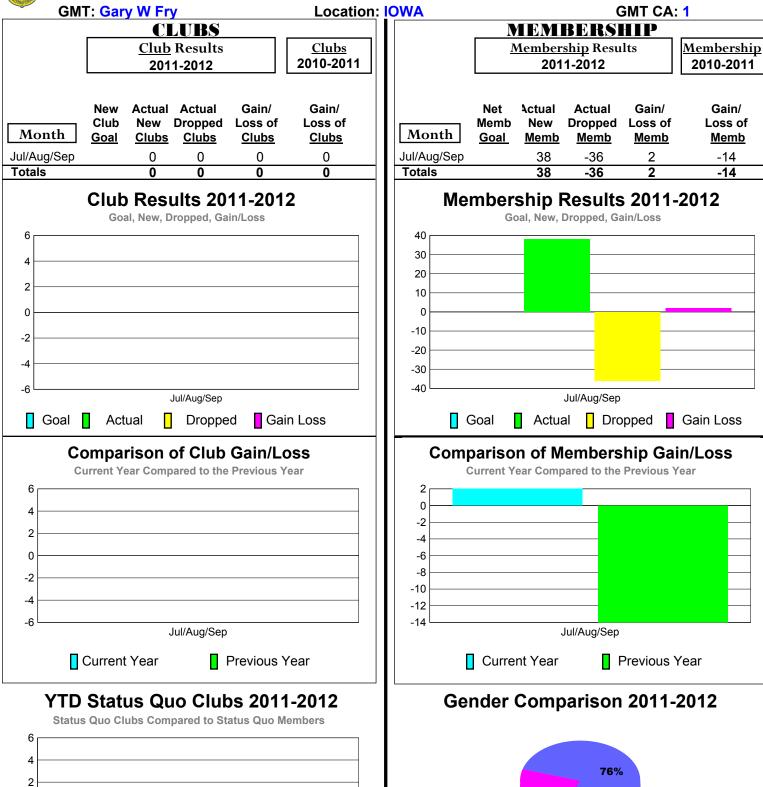

### 2011-2012 GMT Reports for District (or Undistricted) District 5M 5

Jul/Aug/Sep

Female

Male

0 -2

-6

Status Quo Clubs

Jul/Aug/Sep