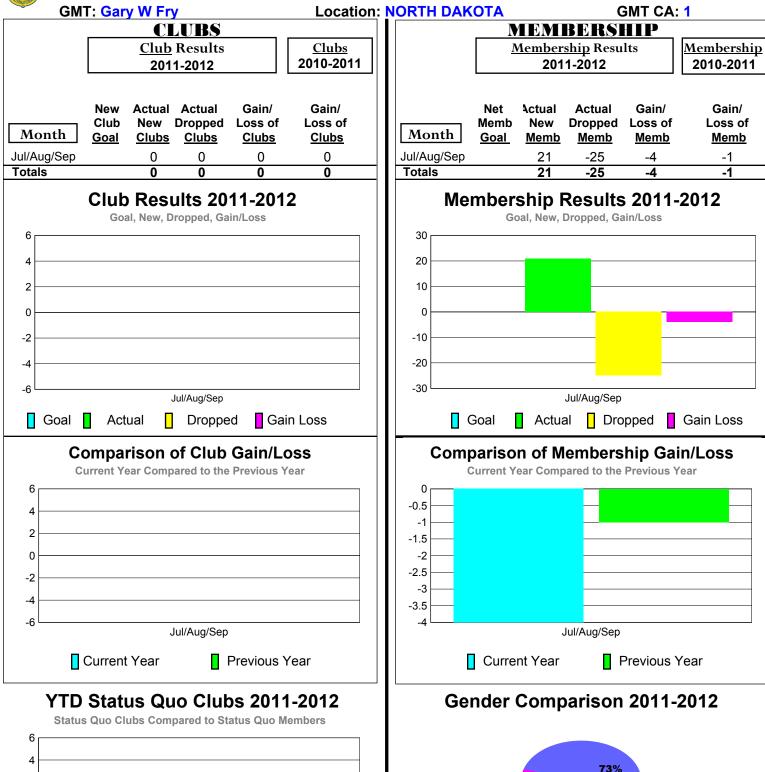

### 2011-2012 GMT Reports for District (or Undistricted) District 5M 7

20%

Male

Jul/Aug/Sep

0 -2

-6

Status Quo Clubs

Jul/Aug/Sep