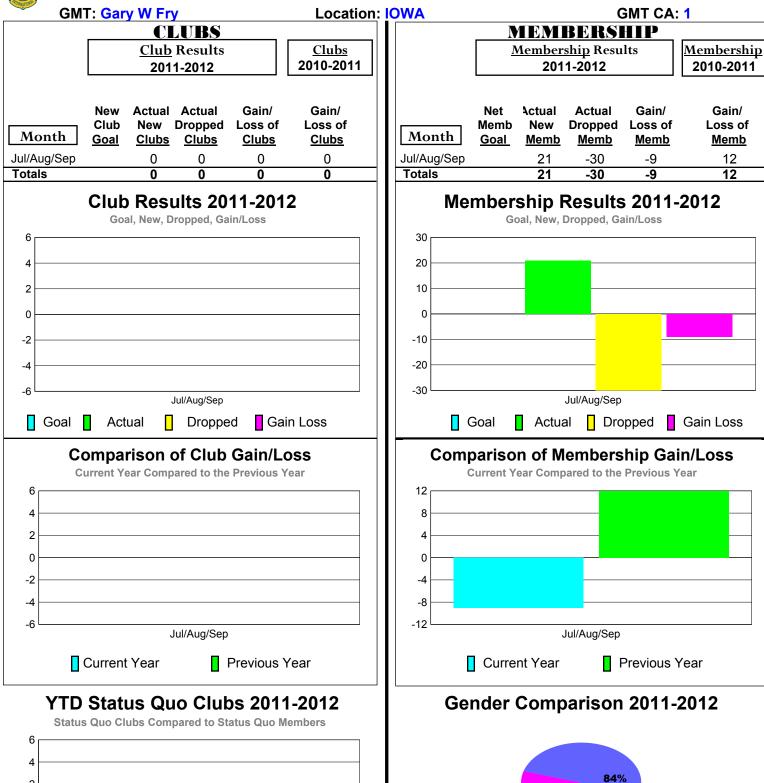

### 2011-2012 GMT Reports for District (or Undistricted) District 27 D2

84%

Female

**16%** 

Male

Jul/Aug/Sep

-6

Status Quo Clubs