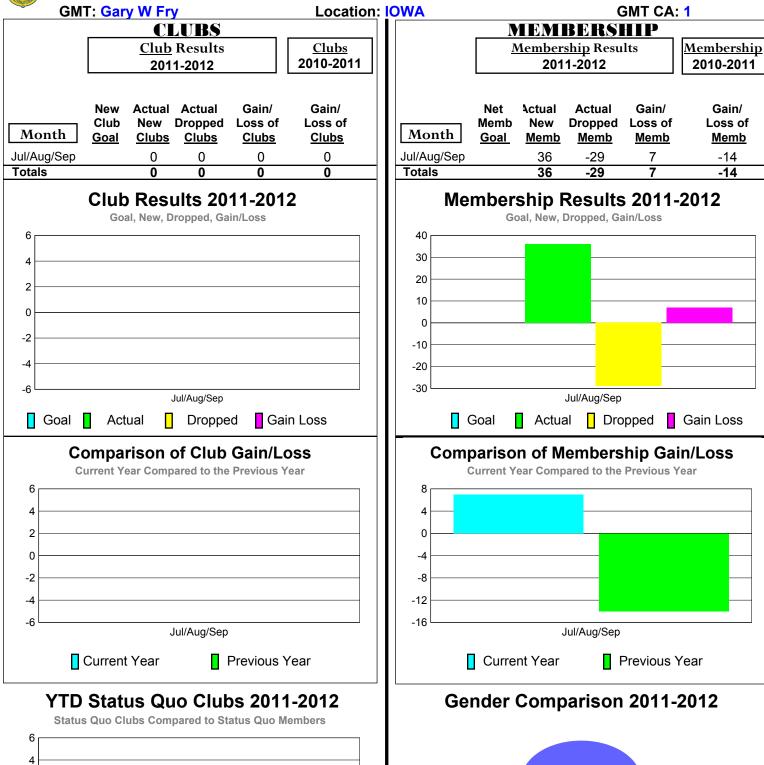

### 2011-2012 GMT Reports for District (or Undistricted) District 5M 5

Jul/Aug/Sep

Female

Male

0 -2

-6

Status Quo Clubs

Jul/Aug/Sep