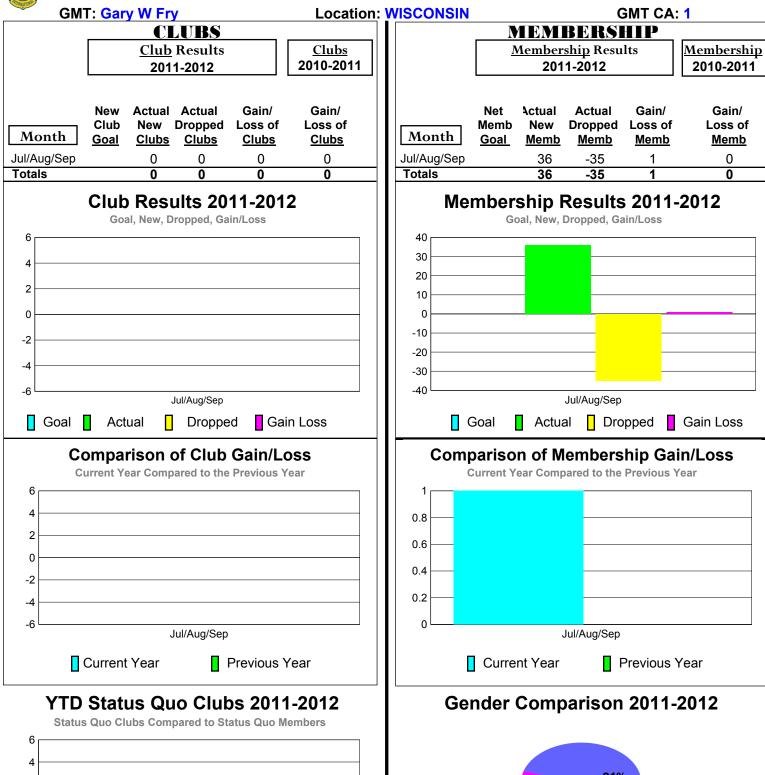

District (or Undistricted) District 9 NW



19%

Male

Jul/Aug/Sep

-6

Status Quo Clubs

Jul/Aug/Sep

Total Status Quo Members

### 2011-2012 GMT Reports for District (or Undistricted) District 9 SE



24%

Male

Jul/Aug/Sep





# 23%

Jul/Aug/Sep

Male Female

0 -2

-6

Status Quo Clubs

Jul/Aug/Sep

Total Status Quo Members

### 2011-2012 GMT Reports for District (or Undistricted) District 27 A1



**87**%

Female

13%

Male

Jul/Aug/Sep

0 -2

-6

Status Quo Clubs

Jul/Aug/Sep

Total Status Quo Members

### 2011-2012 GMT Reports for District (or Undistricted) District 27 A2



**87**%

Female

13%

Male

Jul/Aug/Sep

-6

Status Quo Clubs

Jul/Aug/Sep

Total Status Quo Members

### 2011-2012 GMT Reports for District (or Undistricted) District 27 B1



Jul/Aug/Sep

Female

Male













0 -2

-6

Status Quo Clubs

Jul/Aug/Sep

Total Status Quo Members

### 2011-2012 GMT Reports for District (or Undistricted) District 27 C2



81%

Female

19%

Male

Jul/Aug/Sep

-6

Status Quo Clubs

Jul/Aug/Sep

Total Status Quo Members

### 2011-2012 GMT Reports for District (or Undistricted) District 27 D1



19%

Male

Jul/Aug/Sep

0 -2

-6

Status Quo Clubs

Jul/Aug/Sep

Total Status Quo Members

### 2011-2012 GMT Reports for District (or Undistricted) District 27 D2



84%

Female

**16%** 

Male

Jul/Aug/Sep

-6

Status Quo Clubs

Jul/Aug/Sep

Total Status Quo Members

### 2011-2012 GMT Reports for District (or Undistricted) District 27 E1



Jul/Aug/Sep

Female

Male