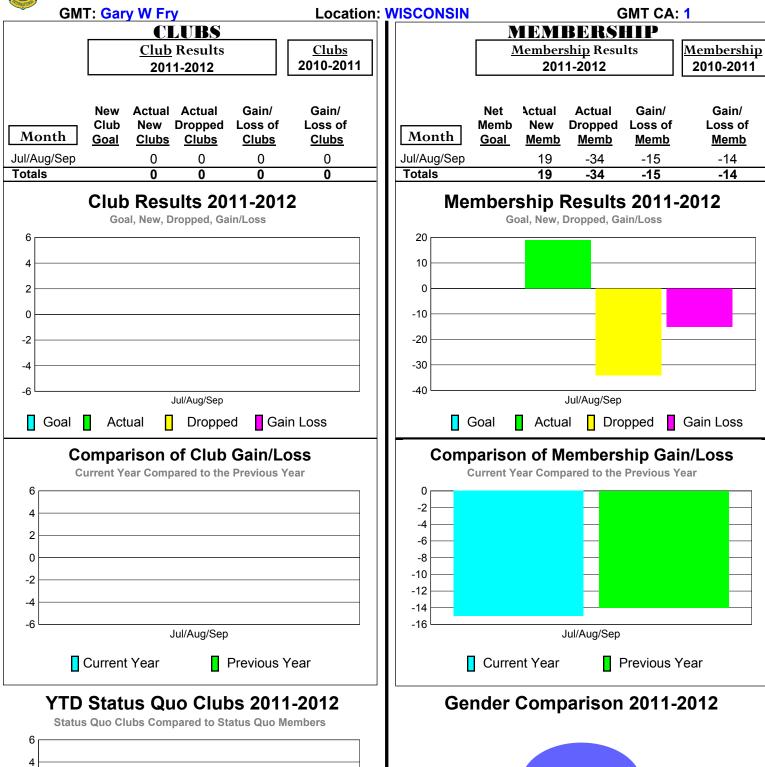

### 2011-2012 GMT Reports for District (or Undistricted) District 27 D1

19%

Male

Jul/Aug/Sep

0 -2

-6

Status Quo Clubs

Jul/Aug/Sep

Total Status Quo Members