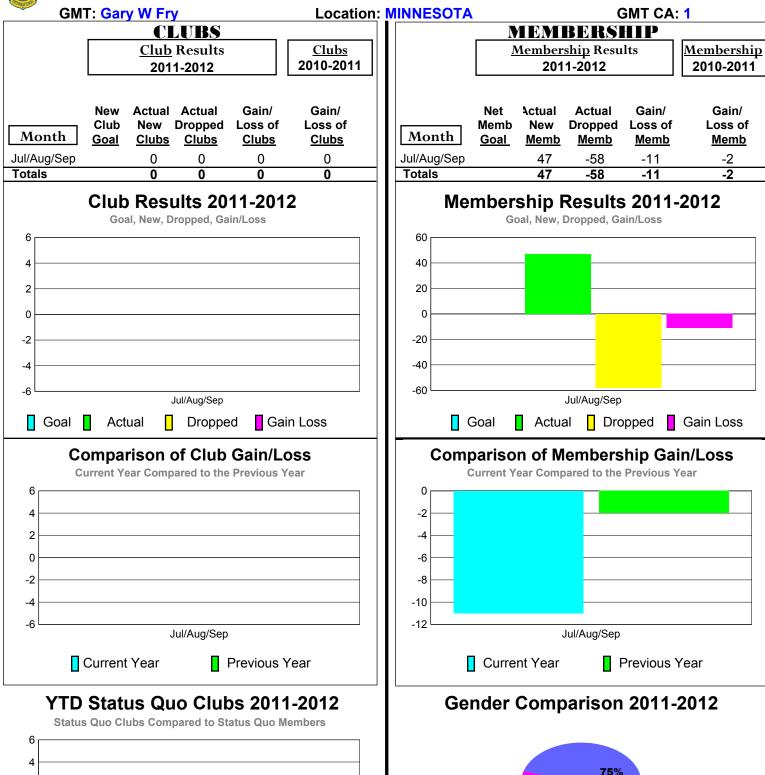

### 2011-2012 GMT Reports for District (or Undistricted) District 5M 5

Jul/Aug/Sep

Female

Male

0 -2

-6

Status Quo Clubs

Jul/Aug/Sep

### 2011-2012 GMT Reports for District (or Undistricted) District 5M 7

20%

Male

Jul/Aug/Sep

0 -2

-6

Status Quo Clubs

Jul/Aug/Sep