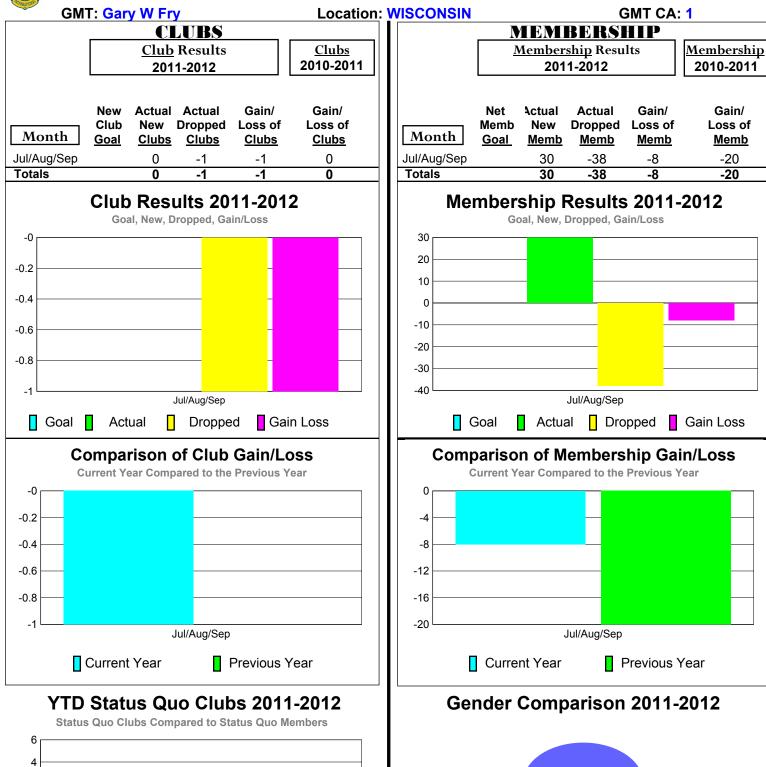

### 2011-2012 GMT Reports for District (or Undistricted) District 5 NW

27%

Male

Jul/Aug/Sep

0 -2

-6

Status Quo Clubs

Jul/Aug/Sep