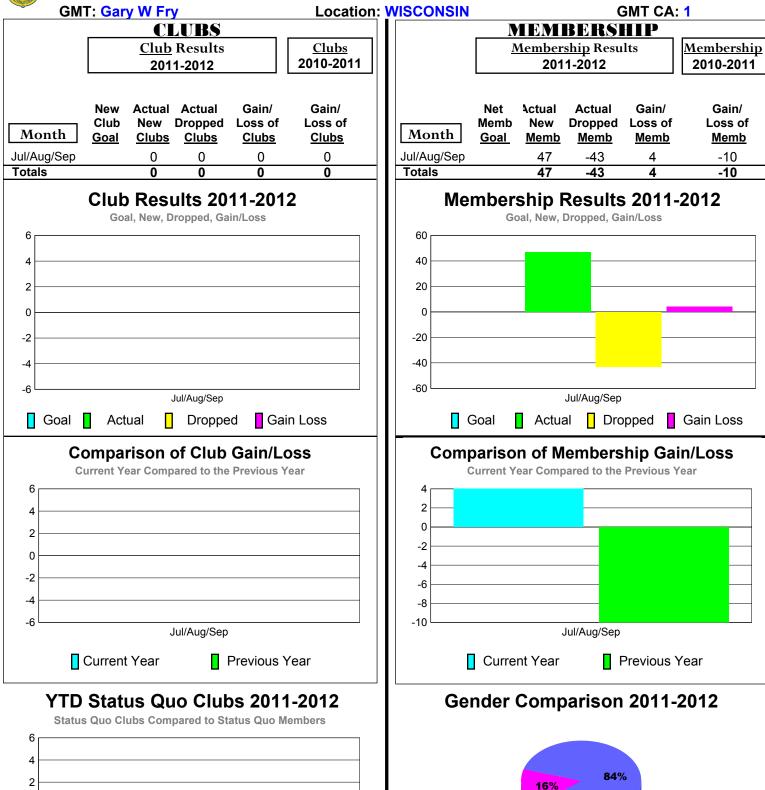

### 2011-2012 GMT Reports for District (or Undistricted) District 5M 7

20%

Male

Jul/Aug/Sep

0 -2

-6

Status Quo Clubs

Jul/Aug/Sep