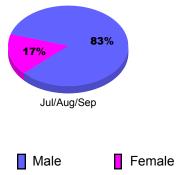

### 2011-2012 GMT Reports for District (or Undistricted) District 5M 5

Jul/Aug/Sep

Female

Male

0 -2

-6

Status Quo Clubs

Jul/Aug/Sep