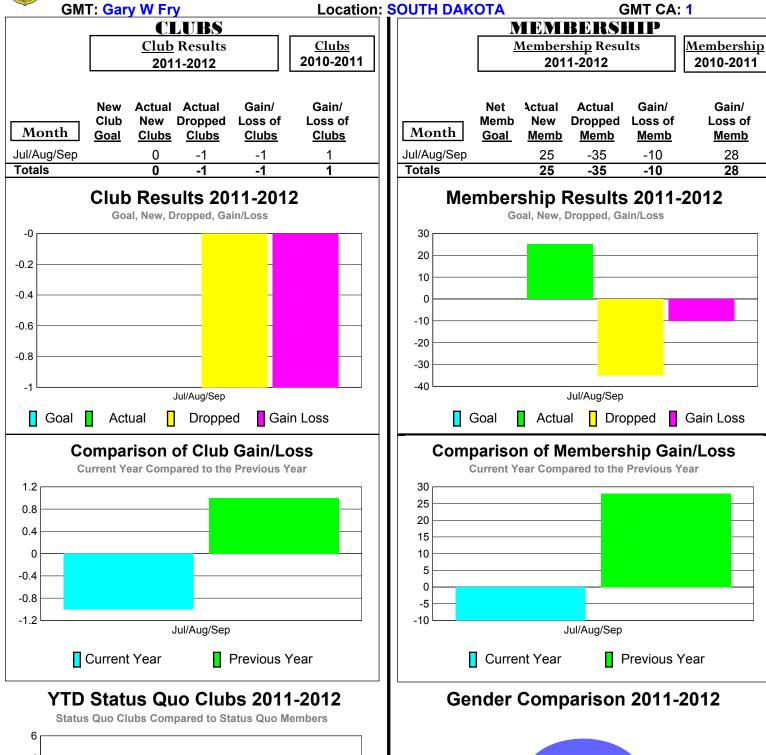

### 2011-2012 GMT Reports for District (or Undistricted) District 5 NW

27%

Male

Jul/Aug/Sep

0 -2

-6

Status Quo Clubs

Jul/Aug/Sep