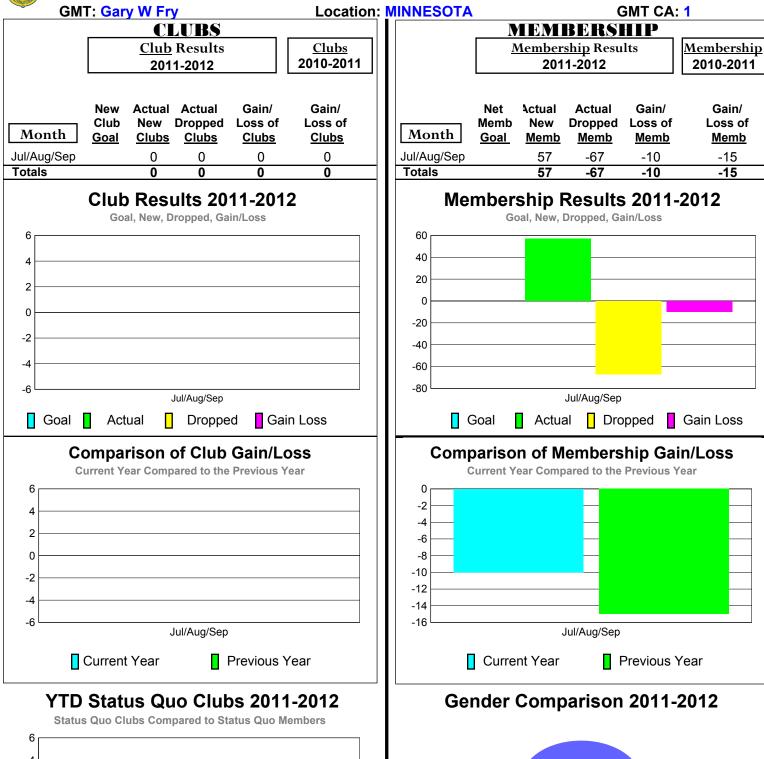

### 2011-2012 GMT Reports for District (or Undistricted) District 5M 4

Jul/Aug/Sep

Female

Male

-6

Status Quo Clubs

Jul/Aug/Sep

Total Status Quo Members

### 2011-2012 GMT Reports for District (or Undistricted) District 5M 5

Jul/Aug/Sep

Female

Male

0 -2

-6

Status Quo Clubs

Jul/Aug/Sep