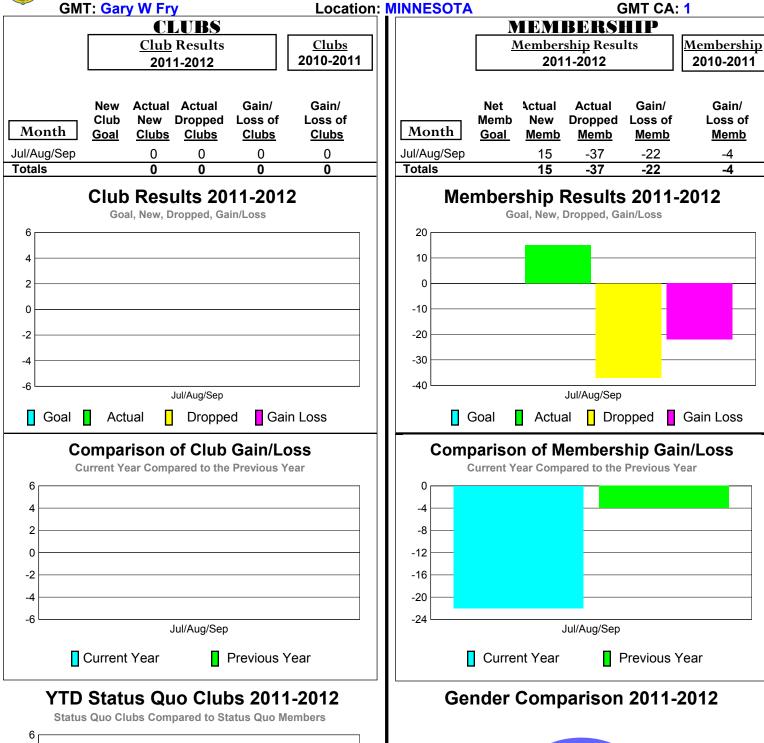

### 2011-2012 GMT Reports for District (or Undistricted) District 27 D2

84%

Female

**16%** 

Male

Jul/Aug/Sep

-6

Status Quo Clubs