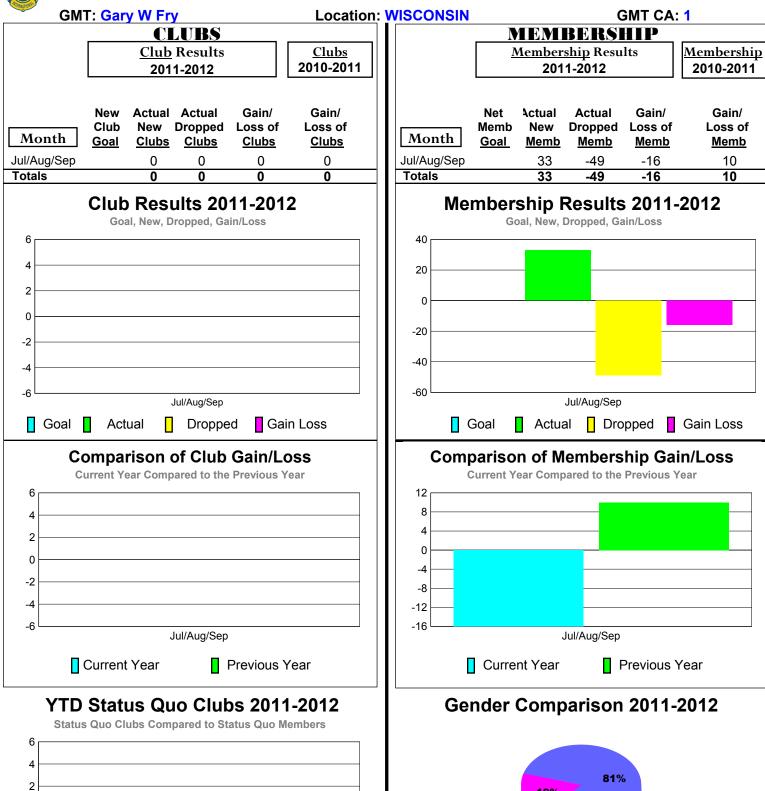

### 2011-2012 GMT Reports for District (or Undistricted) District 27 C2

81%

Female

19%

Male

Jul/Aug/Sep

-6

Status Quo Clubs

Jul/Aug/Sep

Total Status Quo Members