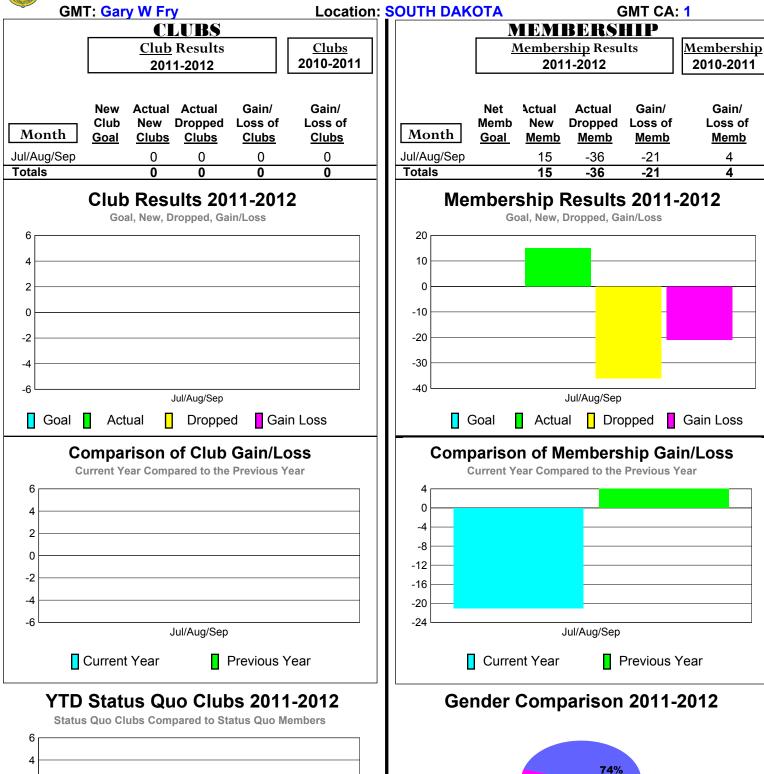

### 2011-2012 GMT Reports for District (or Undistricted) District 5M 4

Jul/Aug/Sep

Female

Male

-6

Status Quo Clubs

Jul/Aug/Sep

Total Status Quo Members